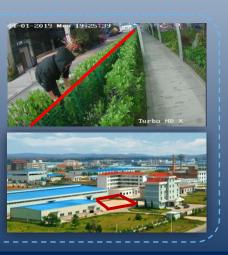

#### Enhanced intelligence with more channels

Up to 1x improvement of perimeter protection channels

Line crossing

Intrusion detection

Only 4-ch perimeter protection

Up to 8-ch perimeter protection

#### False alarm optimization

Specific scenario optimization:
 light and shadow, animal, bird false alarms