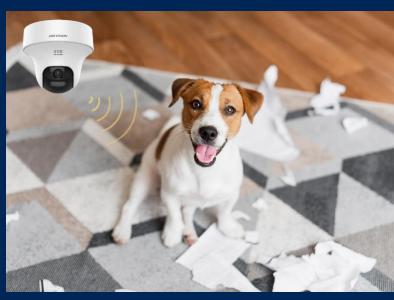

## TVI two-way audio

TVI two-way audio realizes the breakthrough of video and audio technology, upgrading video security from one-way audio to two-way audio and video transmission.

Camera & HC intercom must go through DVR (audio encoding & decoding, analog-to-digital conversion, etc.)