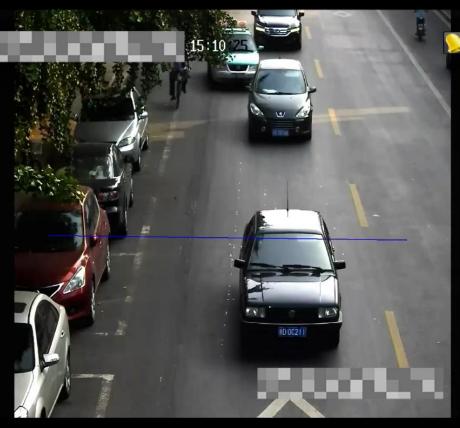

#### Enhanced intelligence with more channels

Up to 1x improvement of perimeter protection channels

Line crossing

Intrusion detection

Only 4-ch perimeter protection

Up to 8-ch perimeter protection

#### Algorithm optimization

 Better performance for perimeter protection