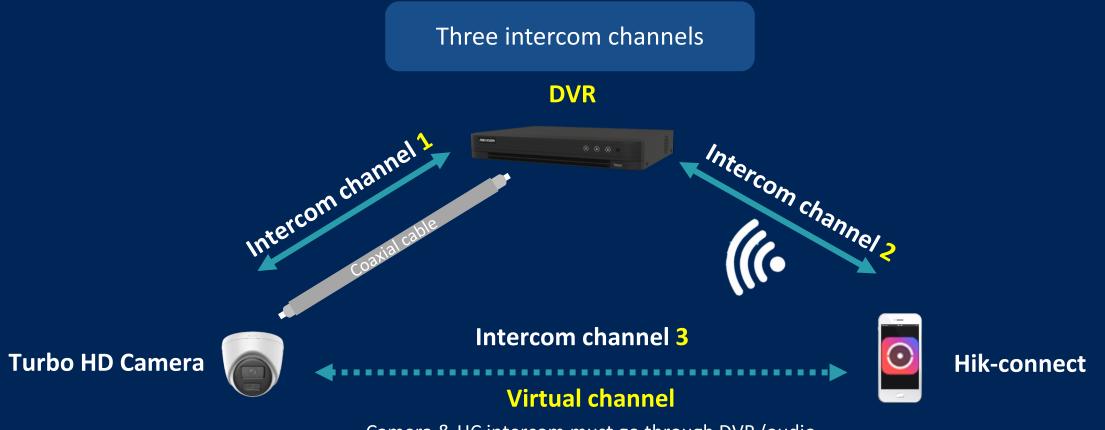

16/32-ch HQ, 08/16-ch HU, 04/08-ch HT models

04 / 08-ch HQ, 04-ch HU

More powerful
Used as NVR ( > K series
with AcuSense NVR)

**Up to 24-ch** @ 1080p

**Up to 2~4-ch** @ 1080p

Doorway Intercom Fence Talk Family Interaction

## TVI two-way audio

TVI two-way audio realizes the breakthrough of video and audio technology, upgrading video security from one-way audio to two-way audio and video transmission.

Camera & HC intercom must go through DVR (audio encoding & decoding, analog-to-digital conversion, etc.)