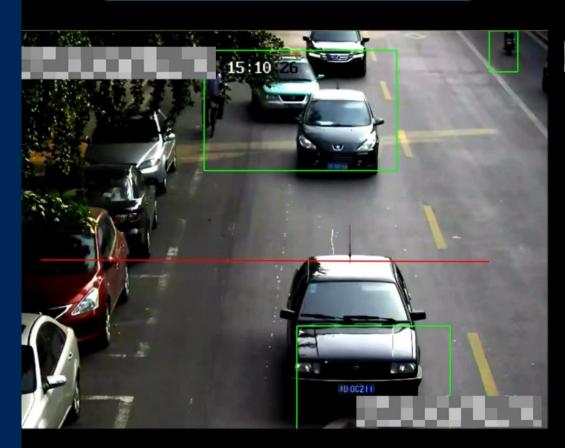

#### Enhanced intelligence with more channels

Up to 1x improvement of perimeter protection channels

Line crossing

Intrusion detection

Only 4-ch perimeter protection

Up to 8-ch perimeter protection

#### Algorithm optimization

 Better performance for perimeter protection