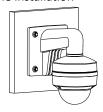

# **Installation Step:**

- ① Choose the appropriate wall to mount the bracket
- ⑤ Install the combination to the bracket and complete the installation

② Remove the lower dome of the dome camera

③ Install the base to the cap, fix the screw and modify the angle of view

④ Install the transparent housing and complete the combination of cap and dome

Note: The figure of Dome in "Installation Step" is only for your reference; please adhere to our real products.