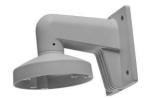

# DS-1272ZJ-110

Wall Mounting Bracket for Mini Dome Camera

### Features:

- Aluminum alloy material with surface spray treatment
- Good feature with the hole of cable entrance
- Better water proof design
- Convenient installation with the design of cap