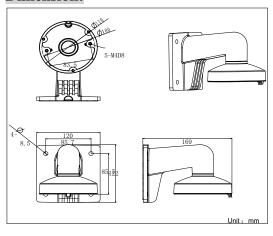

### **Dimension:**

### Parameter:

| Model      | DS-1272ZJ-110             |
|------------|---------------------------|
|            | Wall Mounting Bracket for |
| Parameters | Dome Camera               |
| Appearance | Hikvision White           |
| Material   | Aluminum Alloy            |
| Dimension  | 122×120×169mm             |
| Weight     | 480g                      |