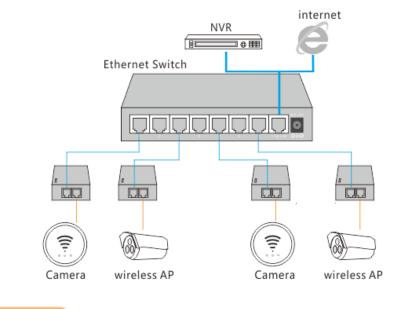

### **Typical Applications**

Description

#### what this product does

The PoE Injector WI-POE31 fully complies with IEEE 802.3af/at standard, and can work with all IEEE 802.3af/at PoE compliant PDs (Powered Devices) or PoE Splitter, or other

equivalent product, to expand your network to where there are no power line or outlet,

where you wish to fix device such as AP, IP Camera or IP Phone, etc..