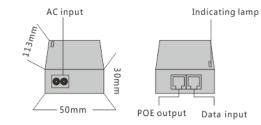

#### HARDWARE FEATURES

| 2 10/100Mbps RJ45 Ports                                                                                                                                                              |
|--------------------------------------------------------------------------------------------------------------------------------------------------------------------------------------|
| 10BASE-T: UTP category 3, 4,<br>5 cable (Max 100m)<br>EIA/TIA-568 100Ω STP (Max<br>100m)<br>100BASE-TX: UTP category 5,<br>5e cable (Max 100m)<br>EIA/TIA-568 100Ω STP (Max<br>100m) |
| Fanless                                                                                                                                                                              |
| 4,5+ 7,8- or 1,2+ 3,6-                                                                                                                                                               |
| 48V 24W                                                                                                                                                                              |
| PWR                                                                                                                                                                                  |
| 113*50*30 mm                                                                                                                                                                         |
| 200Mbps                                                                                                                                                                              |
|                                                                                                                                                                                      |